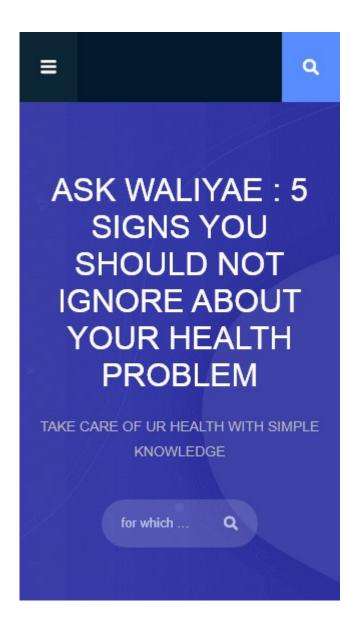

### **Search Engine Optimization**

5 SIGNS YOU SHOULD NOT IGNORE ABOUT YOUR HEALTH PROBLEM

**Length:** 56 character(s)

Ideally, your title tag should contain between 10 and 70 characters (spaces included).