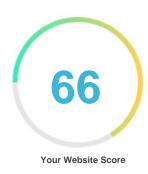

#### Introduction

This report provides a review of the key factors that influence the SEO and usability of your website.

The homepage rank is a grade on a 100-point scale that represents your Internet Marketing Effectiveness. The algorithm is based on 70 criteria including search engine data, website structure, site performance and others. A rank lower than 40 means that there are a lot of areas to improve. A rank above 70 is a good mark and means that your website is probably well optimized.